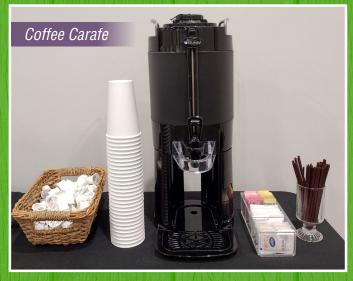

#### **Breakfast Drinks**

Beverage dispensers availabe.

Water FREE with catering

## Cups & ice included.

Gallon of Orange Juice \$9
Regular Coffee Carafe (serves 12) \$12
Large Coffee Carafe (serves 18) \$18
Coffee Carafe Refills (+6 servings) \$6
Gallon of Sweet Tea \$5
Gallon of Unsweet Tea \$5
Bottled Drinks \$2.29 each